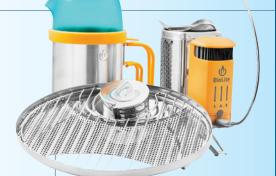

NEW! COLLAPSIBLE REUSABLE STRAW. 15588. \$15.00 Available online only.

15 FUNCTION MULTI-TOOL.

15029. \$15.00

NEW! NATRAPEL® TICK AND INSECT REPELLENT. 15526. \$9.00

NEW! BIOLITE CAMPSTOVE 2 BUNDLE. 15531. \$199.95