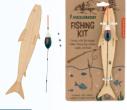

## Shine

BY THE LIGHT OF THE MOON

FISHING KIT. 15552. \$6.00

COMPACT SNAP UTENSIL SET. 15043. \$8.75

MINI LED FLASHLIGHT. 15040. \$14.00

MICROLITE **FLIP WATER** BOTTLE. 72197. \$25.95

**NEW! TEXSPORT** 2-PERSON DOME TENT. 15554. \$55.00