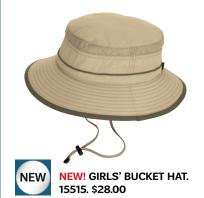

**NEW! BUG OFF SOCK.** Sizes: M, L. 1557. \$16.00

**BUCKET HAT.** 15516. \$36.00

**BLACK DUFFEL.** 

15546. \$37.00

**NEW! HOODED JACKET.** Misses' Sizes: S, M, L, XL. Women's Size: 2X. 8695. \$39.95

**NEW! DEUTER KID COMFORT** CHILD CARRIER. 15188. \$210.00