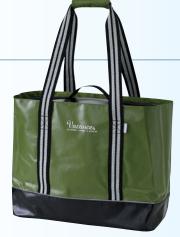

NEW! BITE & STING EXTRACTOR PUMP KIT. 15548. \$19.00

NEW! STANLEY® 9-PIECE PREP & EAT FRY PAN SET. 15560. \$35.00

NEW! WATER-RESISTANT FIRST AID KIT. 15521. \$7.50

NEW

NEW! 2-IN-1 COOLER/ TOTE BAG. 15558. \$50.00