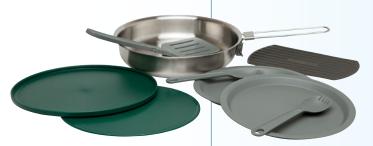

NEW! BITE & STING EXTRACTOR PUMP KIT. 15548. \$19.00

NEW! STANLEY® 9-PIECE PREP & EAT FRY PAN SET. 15560. \$35.00

NEW! WATER-RESISTANT FIRST AID KIT. 15521. \$7.50

NEW

NEW! 2-IN-1 COOLER/ TOTE BAG. 15558. \$50.00