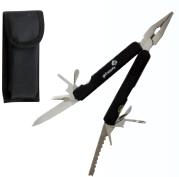

NEW! COLLAPSIBLE REUSABLE STRAW. 15588. \$15.00 Available online only.

15 FUNCTION MULTI-TOOL.

15029. \$15.00

NEW! NATRAPEL® TICK AND INSECT REPELLENT. 15526. \$9.00

NEW! BIOLITE CAMPSTOVE 2 BUNDLE. 15531. \$199.95