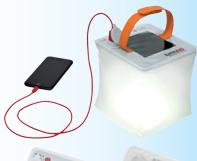

## CATCH THE Spirit OF ADVENTURE

**NEW! STANLEY®** TWIN LOCK TRAVEL MUG. 15562. \$25.00

**NEW! OUTDOOR® PRODUCTS** WAIST PACK.

**NEW! PACKLITE 2-IN-1** LED LANTERN/PHONE CHARGER. 15520. \$50.00

15547. \$25.00