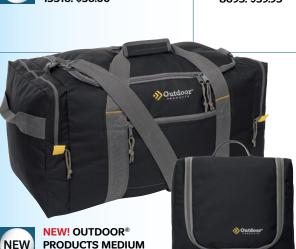

**NEW! BUG OFF SOCK.** Sizes: M, L. 1557. \$16.00

**BUCKET HAT.** 15516. \$36.00

**BLACK DUFFEL.** 

15546. \$37.00

**NEW! HOODED JACKET.** Misses' Sizes: S, M, L, XL. Women's Size: 2X. 8695. \$39.95

**NEW! DEUTER KID COMFORT** CHILD CARRIER. 15188. \$210.00