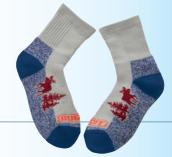

**NEW! BUG OFF SOCK.** Sizes: M, L. 1557. \$16.00

**BUCKET HAT.** 15516. \$36.00

**BLACK DUFFEL.** 

15546. \$37.00

**NEW! HOODED JACKET.** Misses' Sizes: S, M, L, XL. Women's Size: 2X. 8695. \$39.95

**NEW! DEUTER KID COMFORT** CHILD CARRIER. 15188. \$210.00