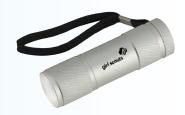

## Shine

BY THE LIGHT OF THE MOON

FISHING KIT. 15552. \$6.00

COMPACT SNAP UTENSIL SET. 15043. \$8.75

MINI LED FLASHLIGHT. 15040. \$14.00

MICROLITE **FLIP WATER** BOTTLE. 72197. \$25.95

**NEW! TEXSPORT** 2-PERSON DOME TENT. 15554. \$55.00