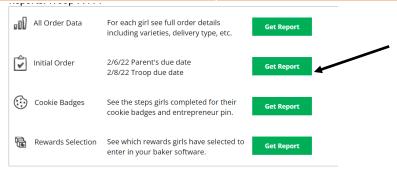

## Parents/Caretakers: Parents/Caretakers can enter the order card sales into Digital Cookie on the "My Cookies" tab in the Initial Order section. These orders do not automatically feed into eBudde. The TCM will manually enter them into eBudde. Troop Cookie Managers: In Digital Cookie, run the Initial Order report. Then add these sales to each girl's line on the Initial Order tab in eBudde (see next page).

**TCM**: In Digital Cookie as the Troop Admin, go to the bottom of the home page screen. Click the "Get Report" button on the Initial Order line for a total by girl of any order card sales entered by the parents in your troop.