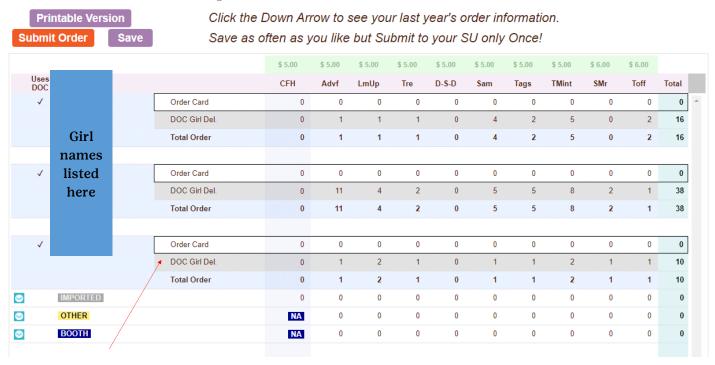

## **Initial Order Tab Example**

In this example, these girls have Digital Cookie girl delivered orders that have come over to the Initial Order tab. To enter order card orders, simply click on the "Order Card' line for a girl and enter totals by variety. You can save as often as you like, but can only "Submit" once.

eBudde will automatically order full cases (12 packages in each case) based on the girl orders.

| -                       | Pompton Turnpike<br>ale, NJ 07457 |
|-------------------------|-----------------------------------|
| idolphi, No 07002       | aic, 110 07 407                   |
| arnes@gsnnj.org jbarnes | s@gsnnj.org                       |
| vww.gsnnj.org           |                                   |
| ١                       |                                   |