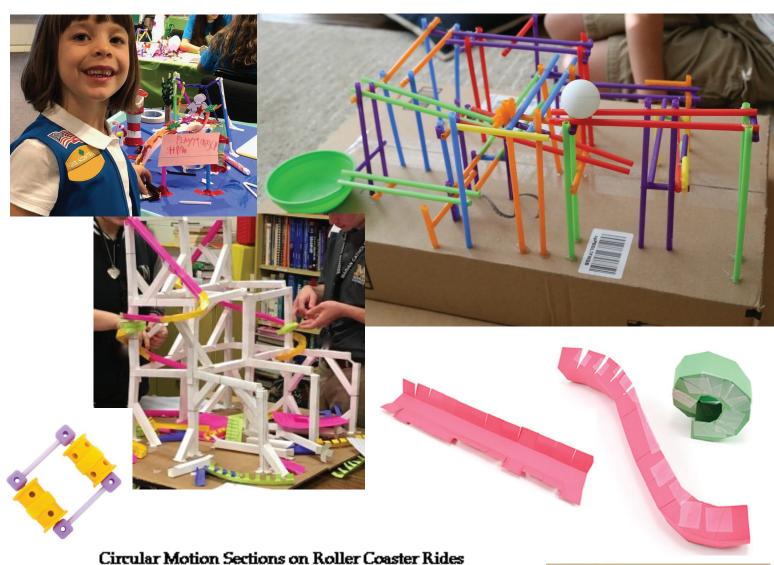

. Protoype on paper (draw your roller coaster design)

- 2. Build a model of your roller coaster and car
- 3. Test it out! Did it work?
  If not, how would you enhance it?
- 4. Share @gsnnj

While we are home, create your very own roller coaster and car, and share your creation with us @gsnnj.

#### **Supplies:**

- Clean Sponge (suggested for car)
- Popsickle Sticks (wooden roller coaster)
- Spools (for wheels, or anything round or cylindrical)
- Tape (for joints)
- Clay or Model Magic
   (joint for the coaster or car; form the body of the car out of model magic)
- Scissors
- Cardboard (make your roller coaster track)
- Paper (draw your design)
- Pencils

(please note these supplies are guidelines, feel free to use your resources wisely.)





## Roller Coaster Design Challenge Examples