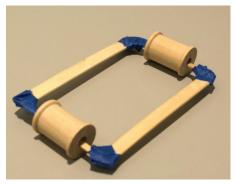

#### **Supplies:**

- Clean Sponge (suggested for car)
- Popsickle Sticks (wooden roller coaster)
- Spools (for wheels, or anything round or cylindrical)
- Tape (for joints)
- Clay or Model Magic
   (joint for the coaster or car; form the body of the car out of model magic)
- Scissors
- Cardboard (make your roller coaster track)
- Paper (draw your design)
- Pencils