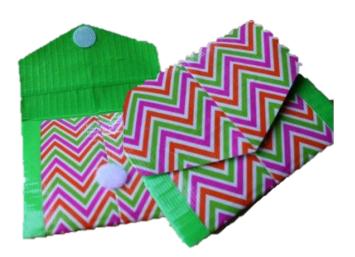

### **Create a Money Wallet**

#### **Preparation**:

Gather all supplies needed for this project. You can even pre-cut duct tape, to make it easier.

#### **Supplies Needed:**

- Standard width color duct tape
- Mini duct tape
- Scissors
- Ruler
- Marker
- Velcro dots

#### **Instructions:**

- Cut six strips of the wide duct tape, 12 inches long.
- Lay three of the strips side-by-side overlapping the edges ¼ of an inch. Then lay the other three strips one by one on top of the first three strips (sticky sides touching). This forms a duct tape sheet. Once you have your sheet, trim the edges so they are clean cut edges.

Optional: If you don't want a straight edge for the wallet flap, cut one end to look like a triangle or rounded edge.

- Fold the duct tape sheet into thirds to form the wallet. Using the colorful skinny mini duct tape, seal the sides closed.
- Use a Velcro dot to close the wallet flap.
- Use a marker to draw/decorate your new money wallet.