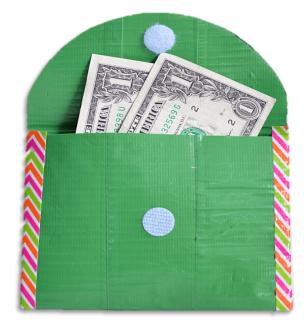

### **Create a Money Wallet**

#### **Preparation**:

Gather all supplies needed for this project. You can even pre-cut duct tape, to make it easier.

#### **Supplies Needed:**

- Standard width color duct tape
- Mini duct tape
- Scissors
- Ruler
- Marker
- Velcro dots

#### **Instructions:**

- Cut six strips of the wide duct tape, 12 inches long.
- Lay three of the strips side-by-side overlapping the edges ¼ of an inch. Then lay the other three strips one by one on top of the first three strips (sticky sides touching). This forms a duct tape sheet. Once you have your sheet, trim the edges so they are clean cut edges.

Optional: If you don't want a straight edge for the wallet flap, cut one end to look like a triangle or rounded edge.

- Fold the duct tape sheet into thirds to form the wallet. Using the colorful skinny mini duct tape, seal the sides closed.
- Use a Velcro dot to close the wallet flap.
- Use a marker to draw/decorate your new money wallet.