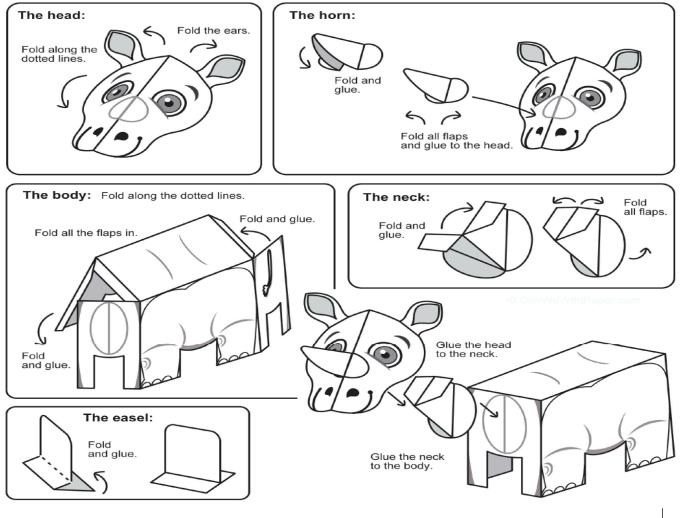

## **Rhino Paper Craft Model**

#### **Preparation:**

Print out black and white copies of the **Rhino Paper Craft Model** Worksheet.

#### **Supplies Needed:**

- Rhino Paper Craft Model Worksheet
- Colored pencils, crayons, and/or markers
- Scissors
- Glue

#### **Instructions:**

Give each girl a Rhino Craft worksheet. Have them color and assemble the rhino.

2019 FALL PRODUCT PROGRAM RALLY GUIDE 6

## Rhino Paper Craft Model

#### **Directions:**

Color your rhino and cut out all the pieces. Fold on the dotted lines and glue together. Dry completely before handling.

 $\widehat{}$ 

What are some ways that can help us reach our goals individually and as a troop?