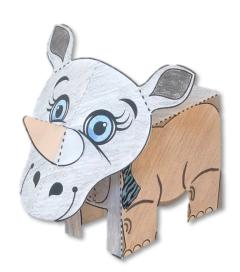

## **Rhino Paper Craft Model**

#### **Preparation:**

Print out black and white copies of the **Rhino Paper Craft Model** Worksheet.

#### **Supplies Needed:**

- Rhino Paper Craft Model Worksheet
- Colored pencils, crayons, and/or markers
- Scissors
- Glue

#### **Instructions:**

Give each girl a Rhino Craft worksheet. Have them color and assemble the rhino.

2019 FALL PRODUCT PROGRAM RALLY GUIDE 6

## Rhino Paper Craft Model

#### **Directions:**

Color your rhino and cut out all the pieces. Fold on the dotted lines and glue together. Dry completely before handling.

 $\widehat{}$ 

What are some ways that can help us reach our goals individually and as a troop?