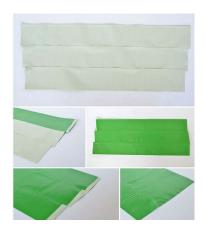

### **Create a Money Wallet**

#### **Preparation**:

Gather all supplies needed for this project. You can even pre-cut duct tape, to make it easier.

#### **Supplies Needed:**

- Standard width color duct tape
- Mini duct tape
- Scissors
- Ruler
- Marker
- Velcro dots

#### **Instructions:**

- Cut six strips of the wide duct tape, 12 inches long.
- Lay three of the strips side-by-side overlapping the edges ¼ of an inch. Then lay the other three strips one by one on top of the first three strips (sticky sides touching). This forms a duct tape sheet. Once you have your sheet, trim the edges so they are clean cut edges.

Optional: If you don't want a straight edge for the wallet flap, cut one end to look like a triangle or rounded edge.

- Fold the duct tape sheet into thirds to form the wallet. Using the colorful skinny mini duct tape, seal the sides closed.
- Use a Velcro dot to close the wallet flap.
- Use a marker to draw/decorate your new money wallet.