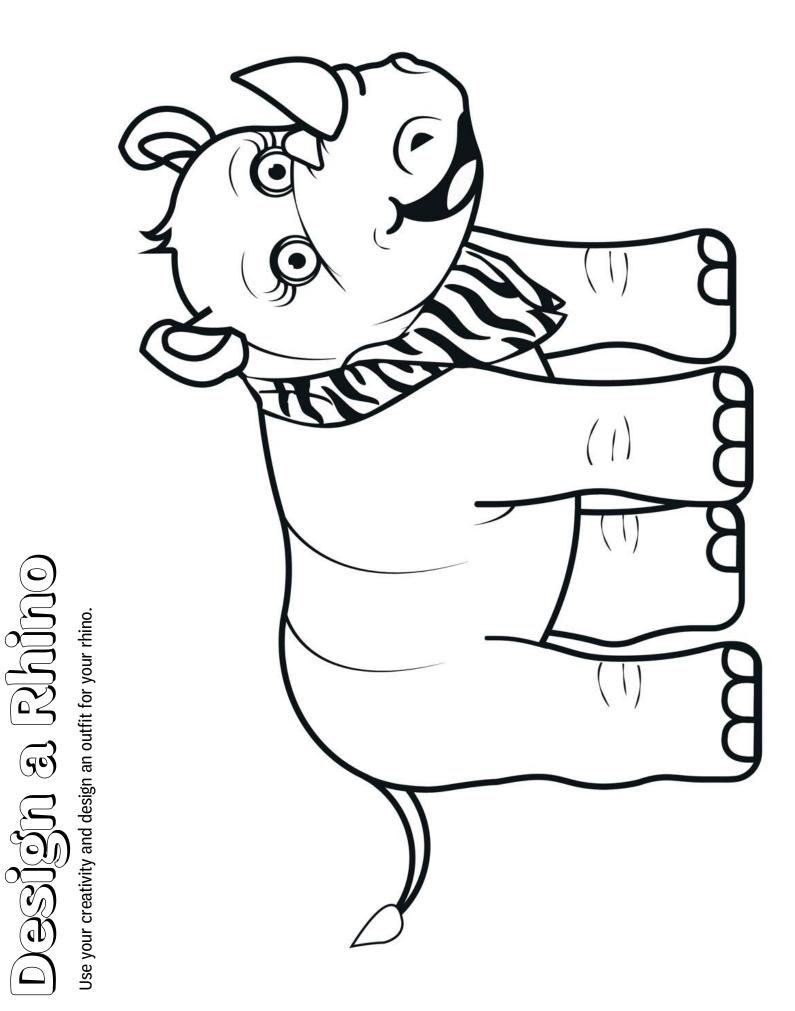

## Design a Rhino

#### **Preparation**:

Print black and white copies of the **Design a Rhino** Worksheet.

#### **Supplies Needed:**

- Design a Rhino worksheet
- Colored pencils, crayons, and/or markers

#### **Instructions:**

Give each girl Design a Rhino worksheet. Encourage creativity when designing an outfit for their rhino. Once they have completed it, have them write their name on the rhino. You can collect all the rhinos and create a mural!