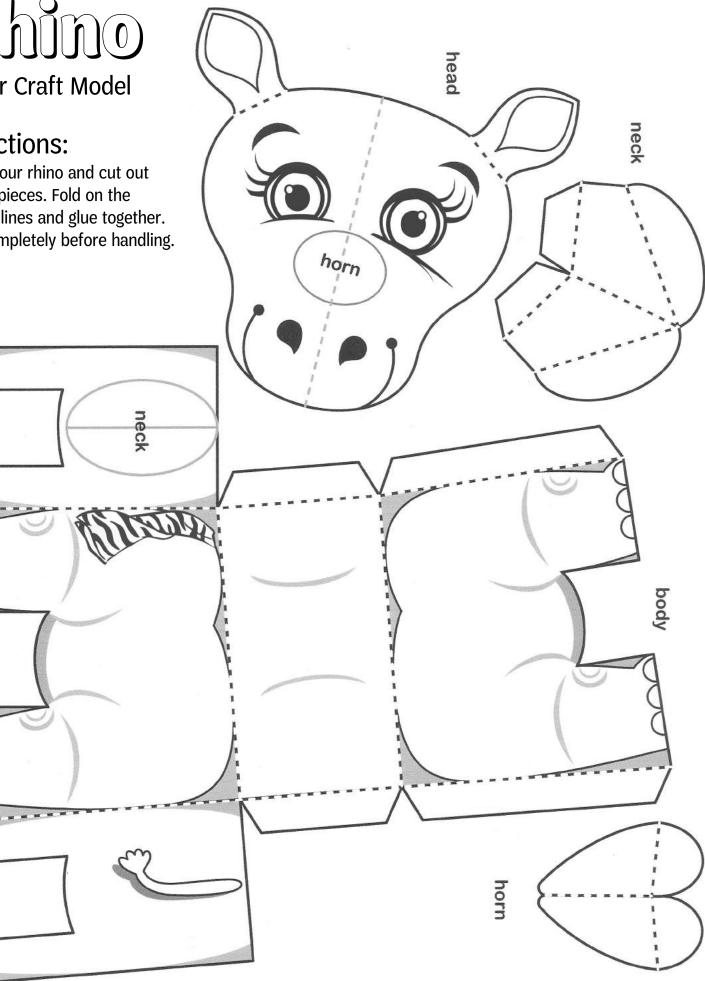

## **Rhino Paper Craft Model**

#### **Preparation:**

Print out black and white copies of the **Rhino Paper Craft Model** Worksheet.

#### **Supplies Needed:**

- Rhino Paper Craft Model Worksheet
- Colored pencils, crayons, and/or markers
- Scissors
- Glue

#### **Instructions:**

Give each girl a Rhino Craft worksheet. Have them color and assemble the rhino.

2019 FALL PRODUCT PROGRAM RALLY GUIDE 6

## Rhino Paper Craft Model

#### **Directions:**

Color your rhino and cut out all the pieces. Fold on the dotted lines and glue together. Dry completely before handling.

 $\widehat{}$ 

What are some ways that can help us reach our goals individually and as a troop?