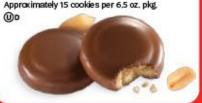

## Tagalongs •

Real Cocoa
 Real Peanut Butter

Crispy cookies layered with peanut butter and covered with a chocolaty coating

Approximately 15 cookies per 6,5 oz. pkg. (J) D