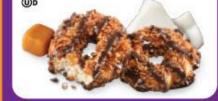

#### Samoas\*

- Real Cocoa
   Real Coconut
- Crisp cookies with caramel, coconut and dark chocolaty stripes Approximately 15 cookies per 7,5 oz. pkg.