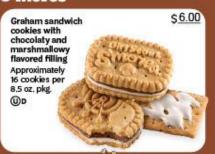

original Girl Scout recipe Approximately 38 cookies per 9 oz. pkg.



#### Do-si-dos

Made with Natural Flavors
 Real Peanut Butter

\$6.00

Oatmeal sandwich cookies with peanut butter filling Approximately 20 cookies



#### Samoas\*

- Real Cocoa
   Real Coconut
- Crisp cookies with caramel, coconut and dark chocolaty stripes Approximately 15 cookies per 7,5 oz. pkg.



## Tagalongs •

Real Cocoa
 Real Peanut Butter

Crispy cookies layered with peanut butter and covered with a chocolaty coating

Approximately 15 cookies per 6,5 oz. pkg. (J) D



#### Thin Mints\*

- Made with Vegan Ingredients · Real Cocoa
- \$6.00 Crisp, chocolaty cookies made with natural oil of peppermint Approximately 30 cookies per 9 oz. pkg.



#### **Girl Scout** S'mores

• Made with Natural Flavors • Real Cocoa



#### Toffee-tastic\* GLUTEN-FREE

· No Artificial Flavors

\$6.00

Rich, buttery cookies with sweet, crunchy toffee bits

Approximately 14 cookies per 6,7 oz. pkg,











#### Adventurefuls\*

### Nutrition Facts

About 7 servings per container Serving size 2 cookies (24g)

| Calories                 | 120           |
|--------------------------|---------------|
| Contractions             | % Daily Volum |
| Total Fat 6g             | 7%            |
| Saturated Fat 3.5g       | 18%           |
| Trans Fat Og             |               |
| Chalesterol Orng         | 0%            |
| Sodium 80mg              | 4%            |
| Total Carbohydrate 16g   | 6%            |
| Dietary Fiber 1g         | 3%            |
| Total Sugars 9g          | 2000          |
| Includes 9g Added Suga