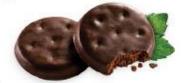

#### Thin Mints\*

- Made with Vegan Ingredients · Real Cocoa
- \$6.00 Crisp, chocolaty cookies made with natural oil of peppermint Approximately 30 cookies per 9 oz. pkg.