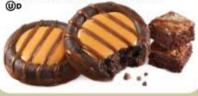

#### Adventurefuls\*

· Real Cocoa

Indulgent brownie-inspired cookies with caramel flavored crème and \$6.00 a hint of sea salt Approximately 15 cookies per 6,3 oz. pkg.