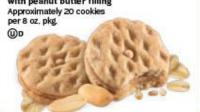

#### Do-si-dos

Made with Natural Flavors
 Real Peanut Butter

\$6.00

Oatmeal sandwich cookies with peanut butter filling Approximately 20 cookies